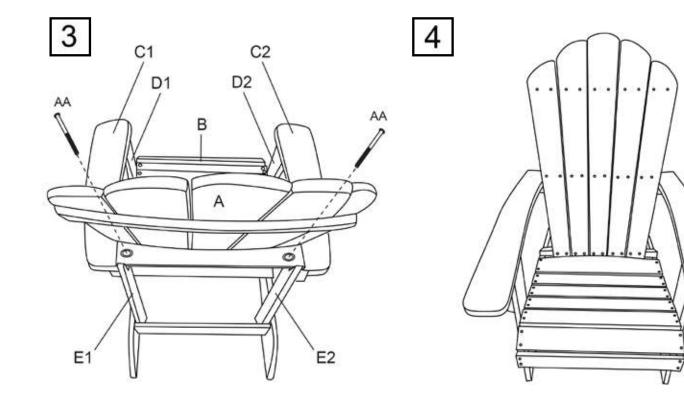

### ADCHAIR5 (WHITE/DRIFTWOOD)

- 1. Attach Back (#A) and Seat (#B) using Bolt-M6x40mm (#AA).
- 2. Attach Left Vertical Back Support (#E1) to Left Armrest (#C1) using Bolt-M6x35mm (#BB).
- 3. Attach Left Front Leg (#D1) to Left Armrest (#C1) using Bolt-M6x35mm (#BB).
- 4. Attach Left Vertical Back Support (#E1) to Seat (#B) using Bolt-M6x30mm (#CC).
- 5. Attach Left Front Leg (#D1) to Seat (#B) using Bolt-M6x40mm (#AA).
- 6. Attach Right Vertical Back Support (#E2) to Right Armrest (#C2) using Bolt-M6x35mm (#BB).
- 7. Attach Right Front Leg (#D2) to Right Armrest (#C2) using Bolt-M6x35mm (#BB).
- 8. Attach Right Vertical Back Support (#E2) to Seat (#B) using Bolt-M6x30mm (#CC).
- 9. Attach Right Front Leg (#D2) to Seat (#B) using Bolt-M6x40mm (#AA).
- Attach Left Vertical Back Support (#E1) with Right Vertical Back Support (#E2) to Back (#A) using Bolt-M6x40mm (#AA).
- **11.** Hand tighten all bolts in place, then tighten with Hex Wrench (#EE) once fully assembled.