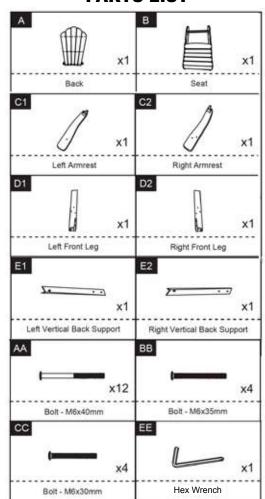

### ADCHAIR5 (WHITE/DRIFTWOOD)

- 1. Attach Back (#A) and Seat (#B) using Bolt-M6x40mm (#AA).
- 2. Attach Left Vertical Back Support (#E1) to Left Armrest (#C1) using Bolt-M6x35mm (#BB).
- 3. Attach Left Front Leg (#D1) to Left Armrest (#C1) using Bolt-M6x35mm (#BB).
- 4. Attach Left Vertical Back Support (#E1) to Seat (#B) using Bolt-M6x30mm (#CC).
- 5. Attach Left Front Leg (#D1) to Seat (#B) using Bolt-M6x40mm (#AA).
- 6. Attach Right Vertical Back Support (#E2) to Right Armrest (#C2) using Bolt-M6x35mm (#BB).
- 7. Attach Right Front Leg (#D2) to Right Armrest (#C2) using Bolt-M6x35mm (#BB).
- 8. Attach Right Vertical Back Support (#E2) to Seat (#B) using Bolt-M6x30mm (#CC).
- 9. Attach Right Front Leg (#D2) to Seat (#B) using Bolt-M6x40mm (#AA).
- Attach Left Vertical Back Support (#E1) with Right Vertical Back Support (#E2) to Back (#A) using Bolt-M6x40mm (#AA).
- **11.** Hand tighten all bolts in place, then tighten with Hex Wrench (#EE) once fully assembled.