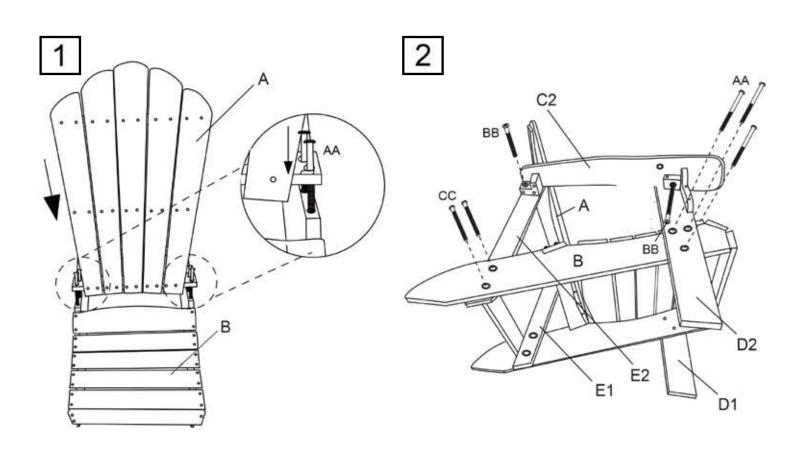

### ADCHAIR5 (WHITE/DRIFTWOOD)

- 1. Attach Back (#A) and Seat (#B) using Bolt-M6x40mm (#AA).
- 2. Attach Left Vertical Back Support (#E1) to Left Armrest (#C1) using Bolt-M6x35mm (#BB).
- 3. Attach Left Front Leg (#D1) to Left Armrest (#C1) using Bolt-M6x35mm (#BB).
- 4. Attach Left Vertical Back Support (#E1) to Seat (#B) using Bolt-M6x30mm (#CC).
- 5. Attach Left Front Leg (#D1) to Seat (#B) using Bolt-M6x40mm (#AA).
- 6. Attach Right Vertical Back Support (#E2) to Right Armrest (#C2) using Bolt-M6x35mm (#BB).
- 7. Attach Right Front Leg (#D2) to Right Armrest (#C2) using Bolt-M6x35mm (#BB).
- 8. Attach Right Vertical Back Support (#E2) to Seat (#B) using Bolt-M6x30mm (#CC).
- 9. Attach Right Front Leg (#D2) to Seat (#B) using Bolt-M6x40mm (#AA).
- Attach Left Vertical Back Support (#E1) with Right Vertical Back Support (#E2) to Back (#A) using Bolt-M6x40mm (#AA).
- **11.** Hand tighten all bolts in place, then tighten with Hex Wrench (#EE) once fully assembled.