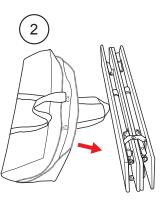

#### **ASSEMBLY INSTRUCTIONS**

Locate carry bag.

Remove folded table from carry bag.

Unfold the table.

Place table on soft, flat surface.

Unfold table leg.

Securely lock the mechanism.

Reposition the table support arms.