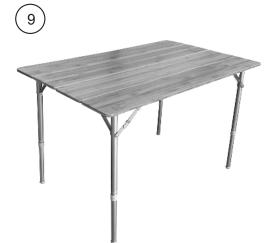

#### **ASSEMBLY INSTRUCTIONS**

Locate carry bag.

Remove folded table from carry bag.

Unfold the table.

Place table on soft, flat surface.

Unfold table leg.

Securely lock the mechanism.

Reposition the table support arms.

Secure both table support arms.

Adjust the table height by rotating the leg and extending it up and down.

**DIMENSIONS:** FFBAT25: 25 inch W x 19.6 inch L FFBAT40: 40 inch W x 25.5 inch L

Adjustable Height: 17 inch to 25.5 inch Adjustable Height: 17 inch to 25.5 inch