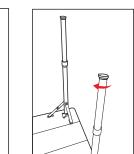

Secure both table support arms.

Adjust the table height by rotating the leg and extending it up and down.

**DIMENSIONS:** FFBAT25: 25 inch W x 19.6 inch L FFBAT40: 40 inch W x 25.5 inch L

Adjustable Height: 17 inch to 25.5 inch Adjustable Height: 17 inch to 25.5 inch