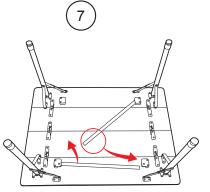

#### **ASSEMBLY INSTRUCTIONS**

Locate carry bag.

Remove folded table from carry bag.

Unfold the table.

Place table on soft, flat surface.

Unfold table leg.

Securely lock the mechanism.

Reposition the table support arms.

Secure both table support arms.

Adjust the table height by rotating the leg and extending it up and down.

**DIMENSIONS:** FFBAT25: 25 inch W x 19.6 inch L FFBAT40: 40 inch W x 25.5 inch L

Adjustable Height: 17 inch to 25.5 inch Adjustable Height: 17 inch to 25.5 inch