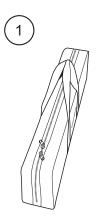

#### **ASSEMBLY INSTRUCTIONS**

Locate carry bag.

Remove folded table from carry bag.

Unfold the table.

Place table on soft, flat surface.

Unfold table leg.

Securely lock the mechanism.

Reposition the table support arms.