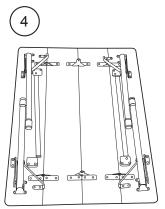

#### **ASSEMBLY INSTRUCTIONS**

Locate carry bag.

Remove folded table from carry bag.

Unfold the table.

Place table on soft, flat surface.

Unfold table leg.

Securely lock the mechanism.

Reposition the table support arms.

Secure both table support arms.

Adjust the table height by rotating the leg and extending it up and down.

**DIMENSIONS:** FFBAT25: 25 inch W x 19.6 inch L FFBAT40: 40 inch W x 25.5 inch L

Adjustable Height: 17 inch to 25.5 inch Adjustable Height: 17 inch to 25.5 inch