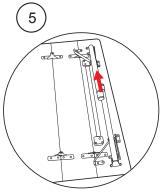

#### **ASSEMBLY INSTRUCTIONS**

Locate carry bag.

Remove folded table from carry bag.

Unfold the table.

Place table on soft, flat surface.

Unfold table leg.

Securely lock the mechanism.

Reposition the table support arms.

Secure both table support arms.

Adjust the table height by rotating the leg and extending it up and down.

**DIMENSIONS:** FFBAT25: 25 inch W x 19.6 inch L FFBAT40: 40 inch W x 25.5 inch L

Adjustable Height: 17 inch to 25.5 inch Adjustable Height: 17 inch to 25.5 inch