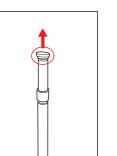

Secure both table support arms.

Adjust the table height by rotating the leg and extending it up and down.

**DIMENSIONS:** FFBAT25: 25 inch W x 19.6 inch L FFBAT40: 40 inch W x 25.5 inch L

Adjustable Height: 17 inch to 25.5 inch Adjustable Height: 17 inch to 25.5 inch