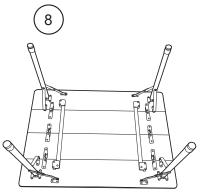

#### **ASSEMBLY INSTRUCTIONS**

Locate carry bag.

Remove folded table from carry bag.

Unfold the table.

Place table on soft, flat surface.

Unfold table leg.

Securely lock the mechanism.

Reposition the table support arms.

Secure both table support arms.

Adjust the table height by rotating the leg and extending it up and down.

**DIMENSIONS:** FFBAT25: 25 inch W x 19.6 inch L FFBAT40: 40 inch W x 25.5 inch L

Adjustable Height: 17 inch to 25.5 inch Adjustable Height: 17 inch to 25.5 inch