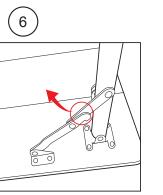

#### **ASSEMBLY INSTRUCTIONS**

Locate carry bag.

Remove folded table from carry bag.

Unfold the table.

Place table on soft, flat surface.

Unfold table leg.

Securely lock the mechanism.

Reposition the table support arms.

Secure both table support arms.

Adjust the table height by rotating the leg and extending it up and down.

**DIMENSIONS:** FFBAT25: 25 inch W x 19.6 inch L FFBAT40: 40 inch W x 25.5 inch L

Adjustable Height: 17 inch to 25.5 inch Adjustable Height: 17 inch to 25.5 inch