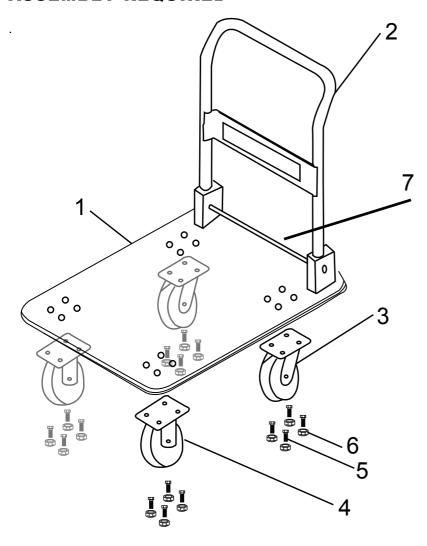

### **ASSEMBLY REQUIRED**

| 1. | Platform                 | 1 piece   |
|----|--------------------------|-----------|
| 2. | Handle                   | 1 piece   |
| 3. | Swivel wheels            | 2 pieces  |
| 4. | Fixed wheels             | 2 pieces  |
| 5. | Screw <del>0</del> 10*30 | 16 pieces |
| 6. | Nut <del>0</del> 10      | 16 pieces |
| 7. | Tension Rod              | 1 piece   |