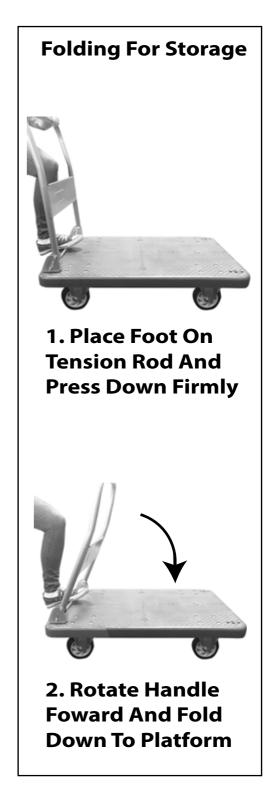

of dynamic loading!** Sudden load movement may briefly create excess load causing product failure.

Use as intended only. Inspect before every use; do not use if parts are loose or damaged.

Caster Placement— (2) rigid wheels in front and (2) swivel caster wheels in back. This configuration turns easily and tracks straight.

HANDLE WILL FOLD FORWARD FOR EASY STORAGE. UNFOLD HANDLE FOR PROPER USE.

### **ASSEMBLY REQUIRED**



| 1. | Platform                 | 1 piece   |
|----|--------------------------|-----------|
| 2. | Handle                   | 1 piece   |
| 3. | Swivel wheels            | 2 pieces  |
| 4. | Fixed wheels             | 2 pieces  |
| 5. | Screw <del>0</del> 10*30 | 16 pieces |
| 6. | Nut <del>0</del> 10      | 16 pieces |
| 7. | Tension Rod              | 1 piece   |