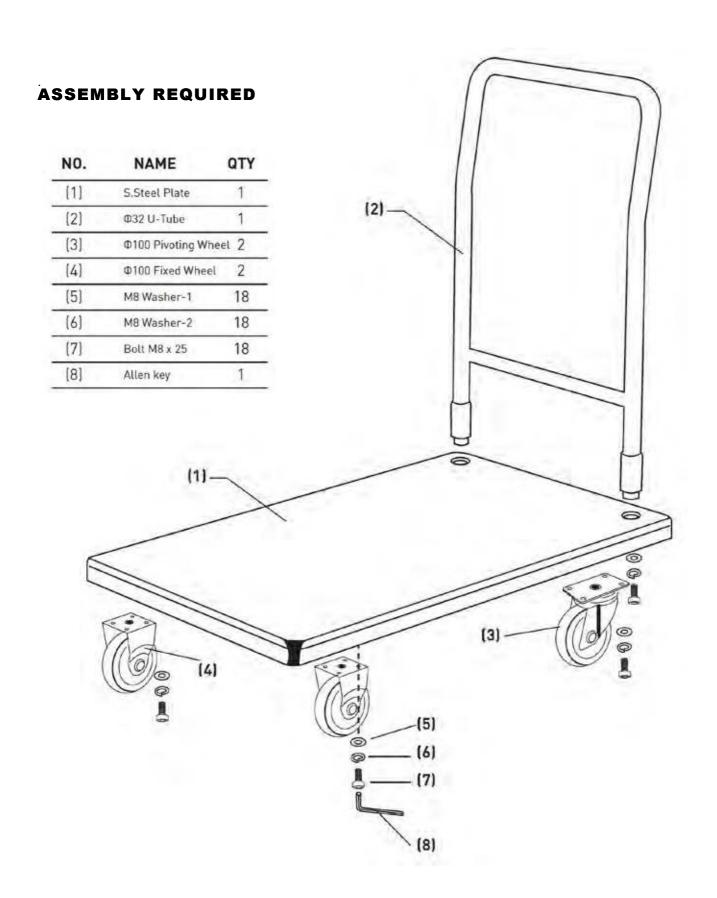

Use as intended only. Inspect before every use; do not use if parts are loose or damaged.

Caster Placement– (2) rigid wheels in front and (2) swivel caster wheels in back. This configuration turns easily and tracks straight.