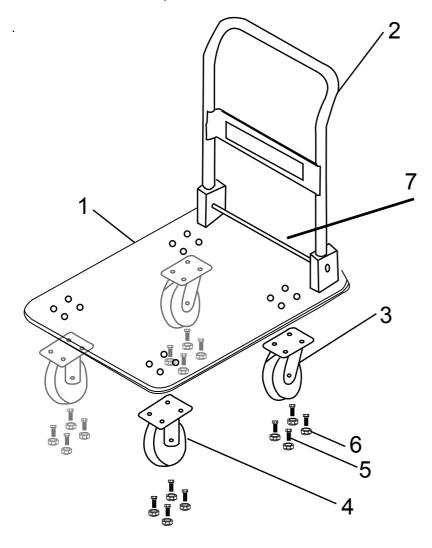

Use as intended only. Inspect before every use; do not use if parts are loose or damaged.

Caster Placement– (2) rigid wheels in front and (2) swivel caster wheels in back. This configuration turns easily and tracks straight.

### **ASSEMBLY REQUIRED**

| 1. | Platform                 | 1 piece   |
|----|--------------------------|-----------|
| 2. | Handle                   | 1 piece   |
| 3. | Swivel wheels            | 2 pieces  |
| 4. | Fixed wheels             | 2 pieces  |
| 5. | Screw <del>0</del> 10*47 | 16 pieces |
| 6. | Nut <del>0</del> 10      | 16 pieces |
| 7. | Tension Rod              | 1 piece   |