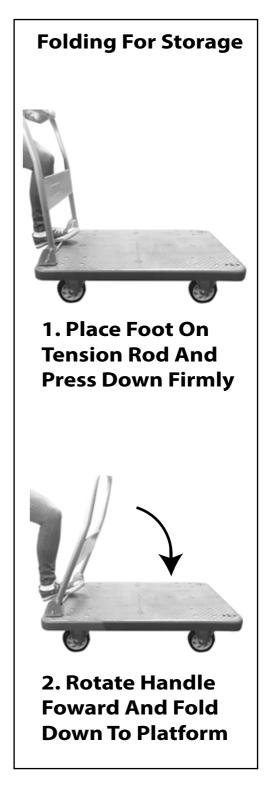

of dynamic loading!** Sudden load movement may briefly create excess load causing product failure.

Use as intended only. Inspect before every use; do not use if parts are loose or damaged.

Caster Placement– (2) rigid wheels in front and (2) swivel caster wheels in back. This configuration turns easily and tracks straight.

HANDLE WILL FOLD FORWARD FOR EASY STORAGE. UNFOLD HANDLE FOR PROPER USE.

### **ASSEMBLY REQUIRED**



| 1. | Platform                 | 1 piece   |
|----|--------------------------|-----------|
| 2. | Handle                   | 1 piece   |
| 3. | Swivel wheels            | 2 pieces  |
| 4. | Fixed wheels             | 2 pieces  |
| 5. | Screw <del>0</del> 10*47 | 16 pieces |
| 6. | Nut <del>0</del> 10      | 16 pieces |
| 7. | Tension Rod              | 1 piece   |