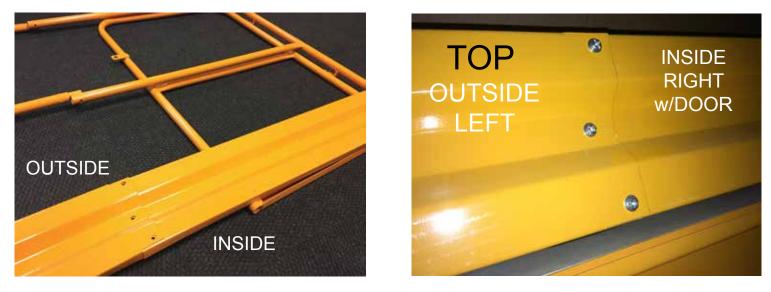

ITEM # GSGRSU Scaffolding Guard Rail System Installation Guide

NOTE: Make sure side with door is on INSIDE

6) Position Guard Rails On Top of Scaffold, Insert Into SQUARE Frame.