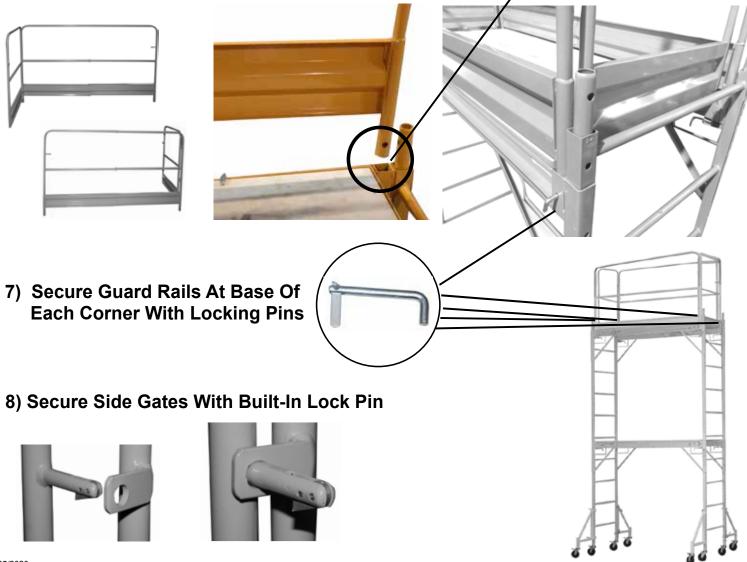

ITEM # GSGRSU Scaffolding Guard Rail System Installation Guide

NOTE: Make sure side with door is on INSIDE

6) Position Guard Rails On Top of Scaffold, Insert Into SQUARE Frame.