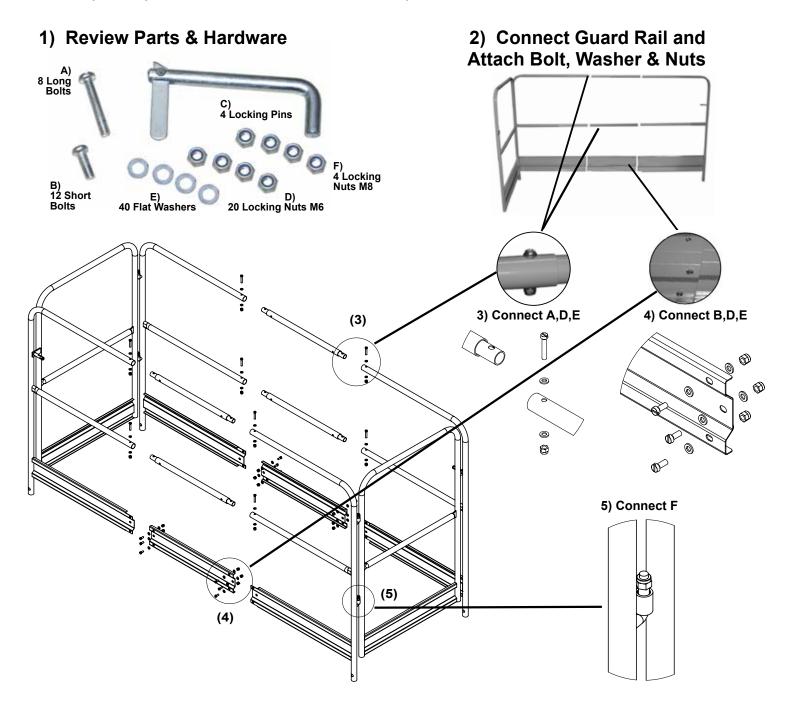

## ITEM # GSGRSU Scaffolding Guard Rail System Installation Guide

ITEM # GSGRSU Scaffolding Guard Rail System Installation Guide

NOTE: Make sure side with door is on INSIDE

6) Position Guard Rails On Top of Scaffold, Insert Into SQUARE Frame.