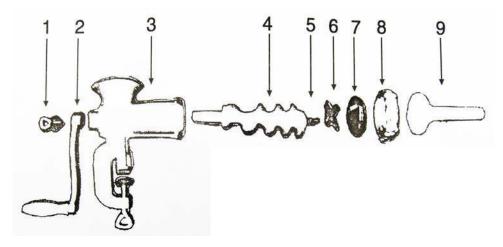

## **A**WARNING

Before and after use, wash all parts with warm soapy water. Cutting knives are sharp! Use care when handling the product and when cleaning the product to prevent injury.

Before use, clean with warm soapy water. Follow the diagram (Figure 1) to assemble the Grinder Body, Grinder Knife and Grinder Plate. After use, disassemble and clean with warm soapy water and apply vegetable oil to the meat grinder to resist rusting.

MODEL: MHG10

Figure 1

| Part # | Description  | Qty | Part # | Description    | Qty |
|--------|--------------|-----|--------|----------------|-----|
| 1      | Eye Screw    | 1   | 6      | Grinding Knife | 1   |
| 2      | Handle       | 1   | 7      | Grinding Plate | 2   |
| 3      | Grinder Body | 1   | 8      | Screw Ring     | 1   |
| 4      | Worm         | 1   | 9      | Meat Stuffer   | 1   |
| 5      | Screw Bar    | 1   |        |                |     |