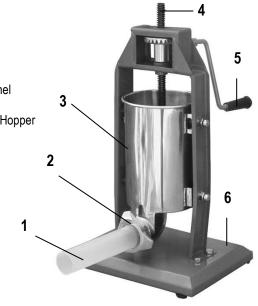

- 1) Sausage Stuffer Funnel 2) Screw Ring
- 3) Stainless Steel Food Hopper
- 4) Piston
- 5) Handle
- 6) Base