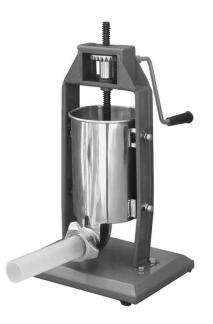

## FEATURES:

# **COMPONENTS:**

- Heavy-Duty, 1-Speed Hand-Cranked Piston
- Vertical Design Handles Large Quantities Of Sausage Mix
- Includes Four Sausage Funnels (1 1/2", 1 1/4", 3/4", and 1/2")
- · Stainless Steel Canister Tilts For Easily Clean Up
- 7 Lb. Capacity