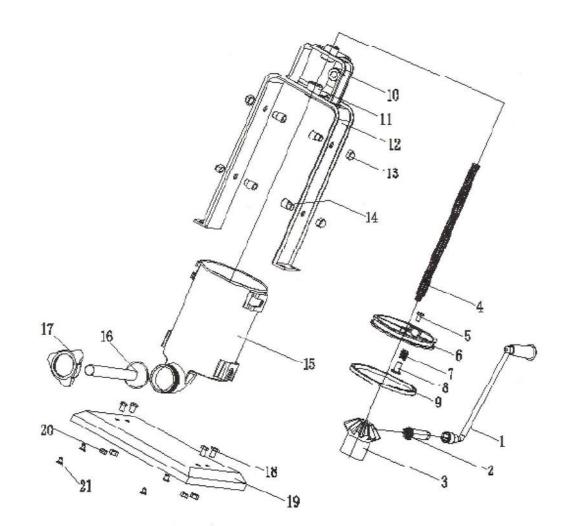

| SN | Name                | Quantity | SN | Name                      | Quantity |
|----|---------------------|----------|----|---------------------------|----------|
| 1  | Handcrank           | 1        | 12 | Support Frame             | 1        |
| 2  | umbrella gear Small | 1        | 13 | Nut                       | 4        |
| 3  | umbrella gear Big   | 1        | 14 | S/S Inner hexagram screw  | 4        |
| 4  | Thread rod          | 1        | 15 | S/S Cylinder              | 1        |
| 5  | S/S Crossing bolt   | 1        | 16 | Nozzle s                  | 4        |
| 6  | Pistol/plunger      | 1        | 17 | Trefoil nut (locking nut) | 1        |
| 7  | Spring              | 1        | 18 | S/S Inner hexagram screw  | 4        |
| 8  | Exhaust pin         | 1        | 19 | Bottom plate              | 1        |
| 9  | Gasket              | 1        | 20 | Inner hexagram nut        | 4        |
| 10 | Bush A              | 1        | 21 | Rubber Foot               | 4        |
| 11 | Bush C              | 1        |    |                           |          |