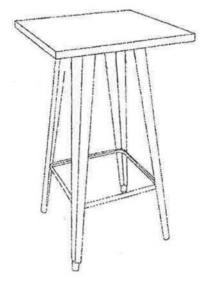

roduct at any time without prior notice.

## IF THERE IS ANY QUESTION ABOUT A CONDITION BEING SAFE OR UNSAFE, DO NOT USE THIS PRODUCT!

#### DO NOT RETURN THIS PRODUCT TO THE RETAILER - CONTACT CUSTOMER SERVICE.

If you experience a problem, have questions or need parts for this product, visit our website

http://www.amerihomebrand.com or call Customer Service at 1-888-287-6981, Monday-Friday,

8 AM - 4 PM Central Time, or email : info@amerihomebrand.com. A copy of the sales receipt is required.

## **KEEP MANUAL, SALES RECEIPT & WARRANTY FOR FUTURE REFERENCE!**

#### HARDWARE

1. Identify and locate all hardware components listed below.



1. Attach each Table Leg (C) to Table Top Frame (A) using 8 pieces screws (D).



2. Attach Leg Support (B) to each Table Leg (C) using 4 screws (D).



3. When all pieces are attached, tighten each screw securely.