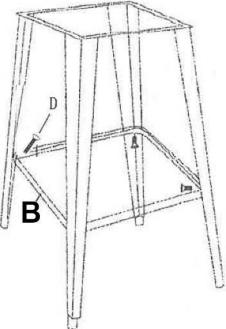

#### HARDWARE

1. Identify and locate all hardware components listed below.

1. Attach each Table Leg (C) to Table Top Frame (A) using 8 pieces screws (D).

2. Attach Leg Support (B) to each Table Leg (C) using 4 screws (D).