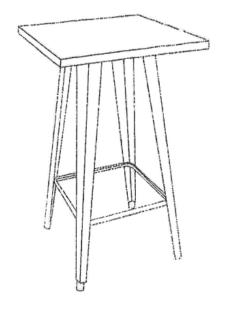

# PUBTB Pub Table Assembly Instructions Max Weight Capacity 300 Lb



### READ ALL INSTRUCTIONS AND WARNINGS BEFORE USING THIS PRODUCT.

This manual provides important information on proper operation & maintenance. Every effort has been made to ensure the accuracy of this manual. These instructions are not meant to cover every possible condition and situation that may occur. We reserve the right to change this product at any time without prior notice.

## IF THERE IS ANY QUESTION ABOUT A CONDITION BEING SAFE OR UNSAFE, DO NOT USE THIS PRODUCT!

#### DO NOT RETURN THIS PRODUCT TO THE RETAILER - CONTACT CUSTOMER SERVICE.

If you experience a problem, have questions or need parts for this product, visit our website

http://www.amerihomebrand.com or call Customer Service at 1-888-287-6981, Monday-Friday,

8 AM - 4 PM Central Time, or email : info@amerihomebran