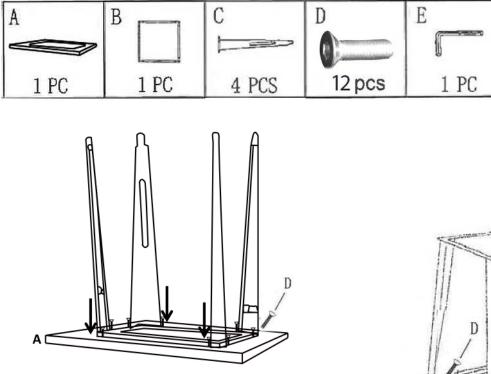

#### HARDWARE

1. Identify and locate all hardware components listed below.

1. Attach each Table Leg (C) to Table Top Frame (A) using 8 pieces screws (D).

2. Attach Leg Support (B) to each Table Leg (C) using 4 screws (D).