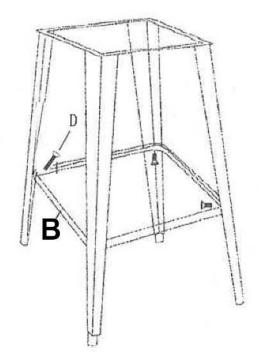

# **HARDWARE**

1. Identify and locate all hardware components listed below.

1. Attach each Table Leg (C) to Table Top Frame (A) using 8 pieces screws (D).

3. When all pieces are attached, tighten each screw securely.

2. Attach Leg Support (B) to each Table Leg (C) using 4 screws (D).