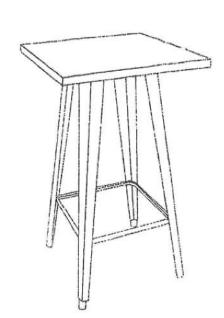

# PUBTBWT Pub Table Assembly Instructions Max Weight Capacity 300 Lb



### READ ALL INSTRUCTIONS AND WARNINGS BEFORE USING THIS PRODUCT.

This manual provides important information on proper operation & maintenance. Every effort has been made to ensure the accuracy of this manual. These instructions are not meant to cover every possible condition and situation that may occur. We reserve the right to change this product at any time without prior notice.

# IF THERE IS ANY QUESTION ABOUT A CONDITION BEING SAFE OR UNSAFE, DO NOT USE THIS PRODUCT!

## DO NOT RETURN THIS PRODUCT TO THE RETAILER - CONTACT CUSTOMER SERVICE.

If you experience a problem, have questions or need parts for this product, visit our website

http://www.amerihomebrand.com or call Customer Service at 1-888-287-6981, Monday-Friday,

8 AM - 4 PM Central Time, or email: info@amerihomebrand.co