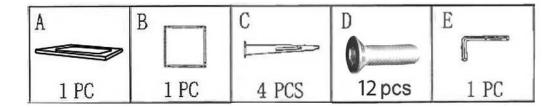

# **HARDWARE**

1. Identify and locate all hardware components listed below.

1. Attach each Table Leg (C) to Table Top Frame (A) using 8 pieces screws (D).

3. When all pieces are attached, tighten each screw securely.