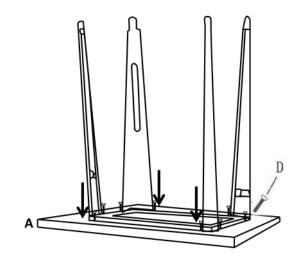

# **HARDWARE**

1. Identify and locate all hardware components listed below.

1. Attach each Table Leg (C) to Table Top Frame (A) using 8 pieces screws (D).

3. When all pieces are attached, tighten each screw securely.

2. Attach Leg Support (B) to each Table Leg (C) using 4 screws (D).