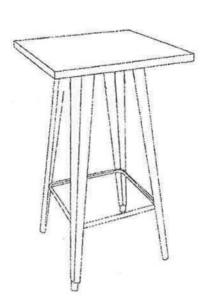

ndition and situation that may occur. We reserve the right to change this product at any time without prior notice.

# IF THERE IS ANY QUESTION ABOUT A CONDITION BEING SAFE OR UNSAFE, DO NOT USE THIS PRODUCT!

## DO NOT RETURN THIS PRODUCT TO THE RETAILER - CONTACT CUSTOMER SERVICE.

If you experience a problem, have questions or need parts for this product, visit our website

http://www.amerihomebrand.com or call Customer Service at 1-888-287-6981, Monday-Friday,

8 AM - 4 PM Central Time, or email: info@amerihomebrand.com. A copy of the sales receipt is required.

**KEEP MANUAL, SALES RECEIPT & WARRANTY FOR FUTURE REFERENCE** 

# **HARDWARE**

1. Identify and locate all hardware components listed below.





1. Attach each Table Leg (C) to Table Top Frame (A) using 8 pieces screws (D).



3. When all pieces are attached, tighten each screw securely.



2. Attach Leg Support (B) to each Table Leg (C) using 4 screws (D).