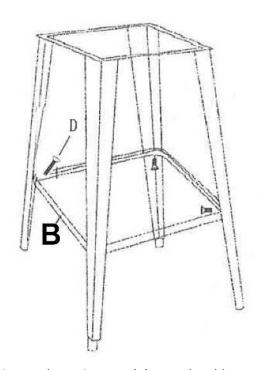

# **HARDWARE**

1. Identify and locate all hardware components listed below.

1. Attach each Table Leg (C) to Table Top Frame (A) using 8 pieces screws (D).

3. When all pieces are attached, tighten each screw securely.

2. Attach Leg Support (B) to each Table Leg (C) using 4 screws (D) .