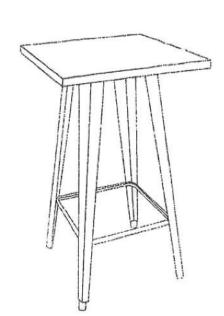

# **HARDWARE**

1. Identify and locate all hardware components listed below.

1. Attach each Table Leg (C) to Table Top Frame (A) using 8 pieces screws (D).

3. When all pieces are attached, tighten each screw securely.

2. Attach Leg Support (B) to each Table Leg (C) using 4 screws (D) .