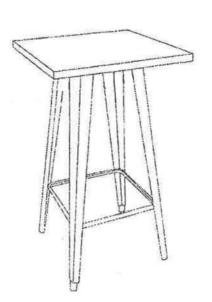

ndition and situation that may occur. We reserve the right to change this product at any time without prior notice.

# IF THERE IS ANY QUESTION ABOUT A CONDITION BEING SAFE OR UNSAFE, DO NOT USE THIS PRODUCT!

## DO NOT RETURN THIS PRODUCT TO THE RETAILER - CONTACT CUSTOMER SERVICE.

If you experience a problem, have questions or need parts for this product, visit our website

http://www.amerihomebrand.com or call Customer Service at 1-888-287-6981, Monday-Friday,

8 AM - 4 PM Central Time, or email: info@amerihomebrand.com. A copy of the sales receipt is required.

**KEEP MANUAL, SALES RECEIPT & WARRANTY FOR FUTURE REFERENCE** 

# **HARDWARE**

1. Identify and locate all hardware components listed below.





1. Attach each Table Leg (C) to Table Top Frame (A) using 8 pieces screws (D).



3. When all pieces are attached, tighten each screw securely.



2. Attach Leg Support (B) to each Table Leg (C) using 4 screws (D) .