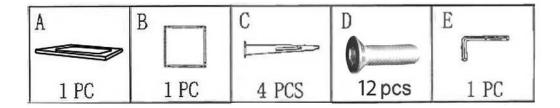

# **HARDWARE**

1. Identify and locate all hardware components listed below.

1. Attach each Table Leg (C) to Table Top Frame (A) using 8 pieces screws (D).

3. When all pieces are attached, tighten each screw securely.

2. Attach Leg Support (B) to each Table Leg (C) using 4 screws (D) .