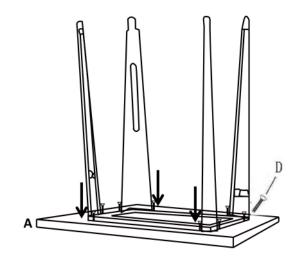

# **HARDWARE**

1. Identify and locate all hardware components listed below.

1. Attach each Table Leg (C) to Table Top Frame (A) using 8 pieces screws (D).

3. When all pieces are attached, tighten each screw securely.

2. Attach Leg Support (B) to each Table Leg (C) using 4 screws (D) .