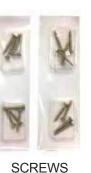

## COMPONENTS FOR EACH CHAIR

| #1) | CHAIR     | 1 PIECE   |
|-----|-----------|-----------|
| #2) | WOOD SEAT | 1 PIECE   |
| #3) | SCREWS    | 14 PIECES |

WEIGHT CAPACITY CHAIR : 330 LBS

PAGE 1 OF

2) Turn chair upside down and position wood seat.

**3)** Loosely attach all screws. When all 14 screws have been attached and seat is secure, tighten all remaining screws.

**4)** Repeat assembly for remaining chairs.