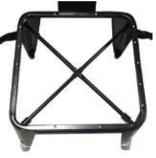

## ITEM # SWDCB4 CHAIR ASSEMBLY

Identify all components before assembly.

CHAIR

- SEAT
- 1) Locate chair, seat and pack of 14 screws. You will need a Phillips screwdriver or a drill with a Phillips drill bit.

## COMPONENTS FOR EACH CHAIR

| #1) | CHAIR     | 1 PIECE   |
|-----|-----------|-----------|
| #2) | WOOD SEAT | 1 PIECE   |
| #3) | SCREWS    | 14 PIECES |

WEIGHT CAPACITY CHAIR : 330 LBS

PAGE 1 OF

2) Turn chair upside down and position wood seat.