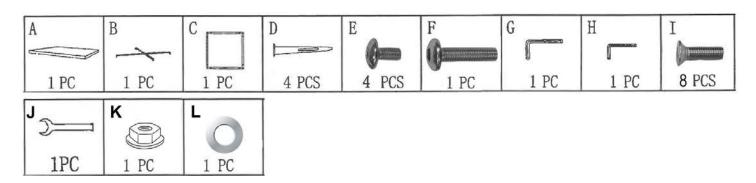

## **HARDWARE**

1. Identify and locate all hardware components listed below.

2. Attach each Table Leg (D) to Table Top Frame (C) using 8 pieces medium screws (1).

3. Attach 1 piece X-support(B) using 4 pieces small screws (E).

4. Attach X-support (B) using 1 piece screw (F), washer (L) and nut (K).

5. When all pieces are attached, tighten each screw securely.