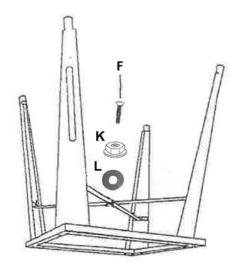

4. Attach X-support (B) using 1 piece screw (F), washer (L) and nut (K).

5. When all pieces are attached, tighten each screw securely.