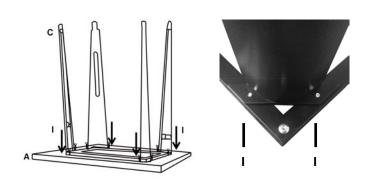

## **HARDWARE**

1. Identify and locate all hardware components listed below.

2. Attach each Table Leg (D) to Table Top Frame (C) using 8 pieces medium screws (1).

3. Attach 1 piece X-support(B) using 4 pieces small screws (E).