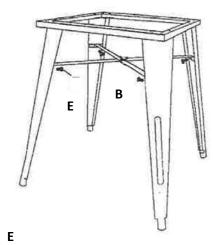

## **HARDWARE**

1. Identify and locate all hardware components listed below.

2. Attach each Table Leg (D) to Table Top Frame (C) using 8 pieces medium screws (1).

3. Attach 1 piece X-support(B) using 4 pieces small screws (E).

4. Attach X-support (B) using 1 piece screw (F), washer (L) and nut (K).

5. When all pieces are attached, tighten each screw securely.